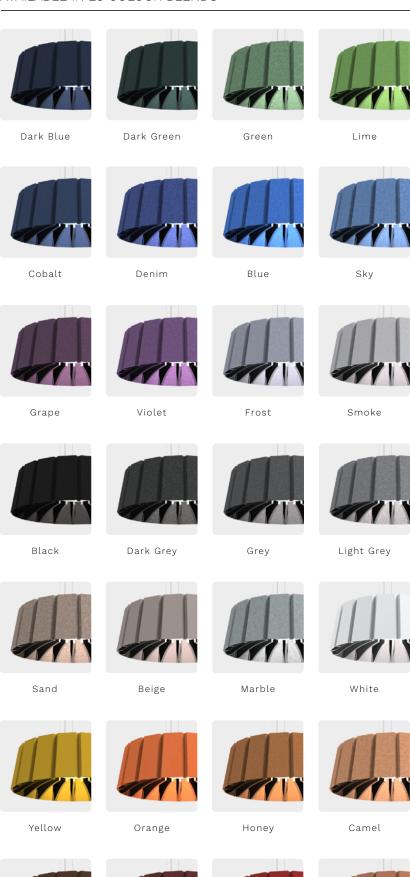

#### COLOURS ①

Slight colour deviations can occur since the PET Felt is made from recycled fibers.

### DOWNLOADS

3D files, care & maintenance recommendations and installation guides are available at refelt.com

Cinnamon

Coconut

Wine

Red