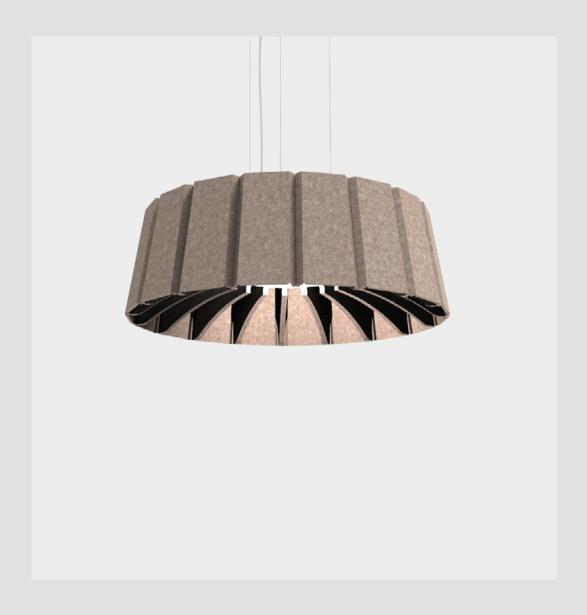

## ASTER PET FELT LAMP LARGE

PET Felt brings new life to plastic bottles. It is a versatile, durable material with soft texture and sound-dampening properties. Pleasing to the eyes, ears and environment.

#### ASTER PET FELT LAMP LARGE

Aster lamp offers a combined solution for acoustics and illumination. Its generous lampshade has a distinctive geometric pattern, puzzled from the PET Felt material. Enveloping an embedded LED module, it gently casts the light down, granting an inviting sensation of calmness combined with a sound-dampening effect.

#### PET FELT

PET Felt is a sustainable and durable material made from recycled plastic bottles. Thanks to its open-cellular structure, PET Felt demonstrates great acoustic properties. PET Felt panels are soft to touch, impact-resistant and easy to process.